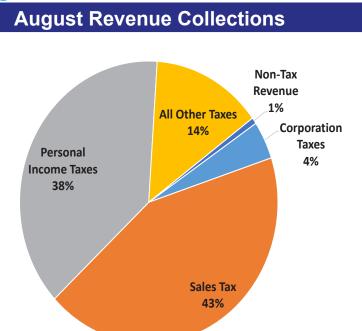

### **August Revenue Collections Over Estimate by \$135.5 Million**

#### **August Revenue Collections Official Estimate Actual Collections Total General Fund Total General Fund** \$2.57 Billion \$2.44 Billion **Corporation Taxes Corporation Taxes** \$85.1 Million \$112.1 Million **Sales Taxes Sales Taxes** \$1.11 Billion \$1.06 Billion **Personal Income Taxes Personal Income Taxes** \$978.8 Million \$911.7 Million **All Other Taxes All Other Taxes** \$355.2 Million \$363.8 Million Non-Tax Revenue Non-Tax Revenue \$18.3 Million \$17.6 Million