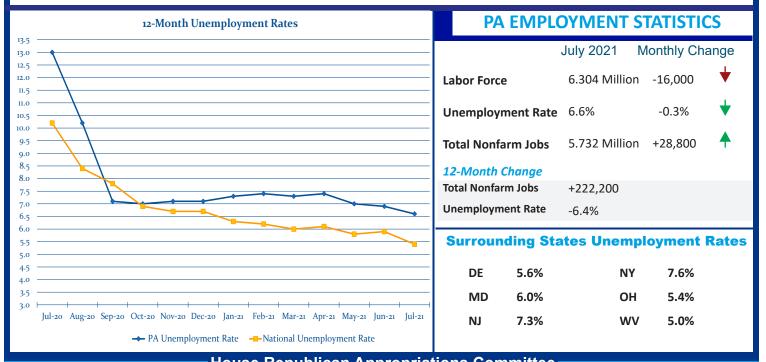

1.5 million; and Total Non-Tax Revenue by \$0.7 million.

Corporate Net Income Tax collections in the month of August were 63.1% below collections of the prior year. This large decrease in August 2021 collections is due to one-time increased payments in August 2020 from delaying the due date for the tax year 2019 annual tax returns and payments.

August Sales Tax non-motor vehicle collections of \$960.0 million were 10.5% above collections of the prior year and Personal Income Tax withholding collections of \$903.4 million were 13.4% above collections of the prior year. These large growths in revenue collections for August 2021 are the result of the August 2020 collections being suppressed from the negative economic impacts of the pandemic and business closures enforced by Governor Wolf.



House Republican Appropriations Committee
(717) 787-1711 www.PABudget.com

245 Main Capitol



## **Economic Brief**

Rep. Stan Saylor, Chairman

August 2021

### **August Revenue Collections Over Estimate by \$135.5 Million**



#### **August Revenue Collections Official Estimate Actual Collections Total General Fund Total General Fund** \$2.57 Billion \$2.44 Billion **Corporation Taxes Corporation Taxes** \$85.1 Million \$112.1 Million **Sales Taxes Sales Taxes** \$1.11 Billion \$1.06 Billion **Personal Income Taxes Personal Income Taxes** \$978.8 Million \$911.7 Million **All Other Taxes All Other Taxes** \$355.2 Million \$363.8 Million Non-Tax Revenue Non-Tax Revenue \$18.3 Million \$17.6 Million

#### **FY2021-22 Official Monthly Revenue Estimates**



House Republican Appropriation