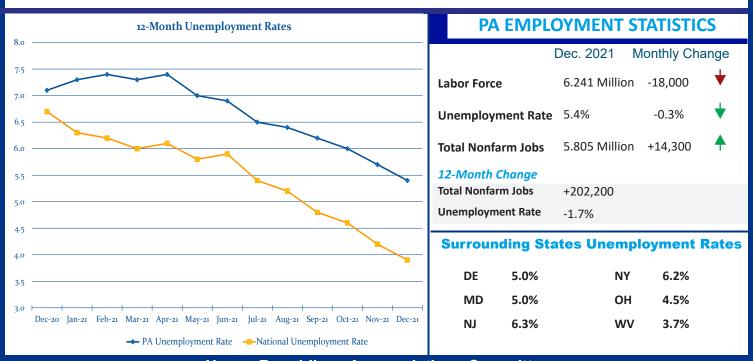

While FY2021-22 revenues are considerably outperforming estimates, the IFO highlights in its report, that State tax and non-tax revenues are estimated to decline 0.8% in FY2022-23.

December's unemployment report once again shows a slight increase in employment but an even greater exit from the labor force. Pennsylvania's workforce participation rate of 60.8 is the lowest it has been since June of 1987.