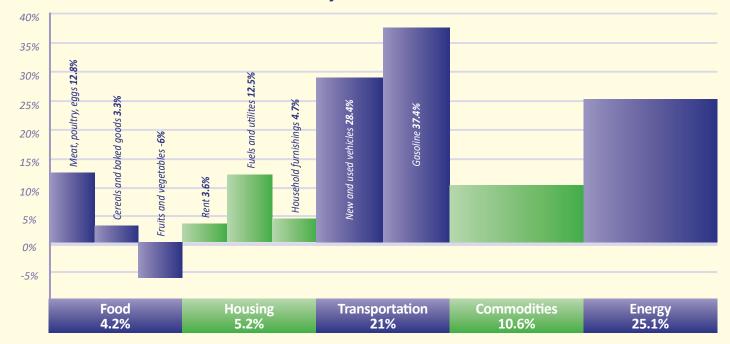

### Inflation in Pennsylvania

A 6.6% total increase from Dec. 2020 to Dec. 2021

**House Republican Appropriations Committee** 

(717) 787-1711 www.PABudget.com

245 Main Capitol