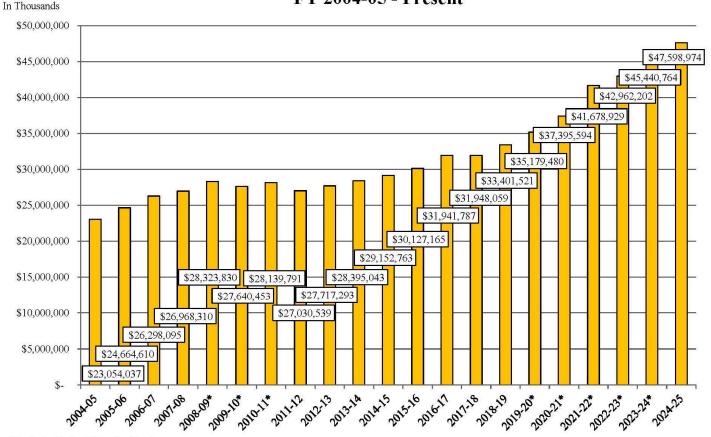

### **Budget Context (General Fund Spending)**

#### **General Fund Spending**

FY 2004-05 - Present

<sup>\*</sup>Includes Federal Stimulus Funds

Source: House Republican Appropriations Committee - www.pabudget.com