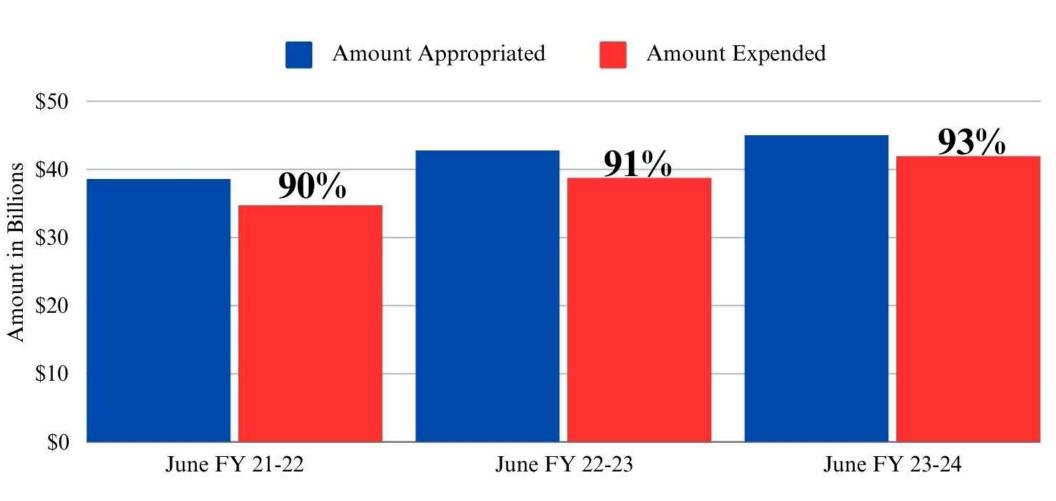

028                | \$1,349                | 31.2%                        | \$66,038          | \$67,250          | 1.8%                   |

#### Tax Growth & Tax Refund Growth

- **Tax Revenue** grew at only 0.2% when compared to the prior fiscal year.
  - One of the top areas of revenue growth was the Inheritance Tax.
- Non-Tax Revenue propped up the General Fund for Fiscal Year 23-24, but this is not sustainable moving forward.
  - Treasury Investments which grew 72% year-over-year are dependent upon surplus money to invest, which is rapidly evaporating.
- The FY 2023-24 **Tax Refund** reserve was initially set at \$1.495 billion, by the end of the fiscal year, this was increased to \$1.986 billion. As of June 30, 2024, \$1.879 billion was paid out.

### **Status of Appropriations**



### "Unspent Funds"

- Each fiscal year, the Commonwealth has unspent or "unencumbered" funds left available for agencies to spend this money is NOT returned to the General Fund.
- FY 2024-25 uses a portion of leftover money for current year initiatives by the Governor.

  PRIOR YEAR FUNDS



# FY 2024-25 Budget and Beyond

#### **GENERAL FUND FINANCIAL STATEMENT**

#### FY2024-25 Budget (Act 1A of 2024)

(amounts in thousands)

|     |                                                     | 2023-24<br>Available | _           | 2024-25<br>Budget