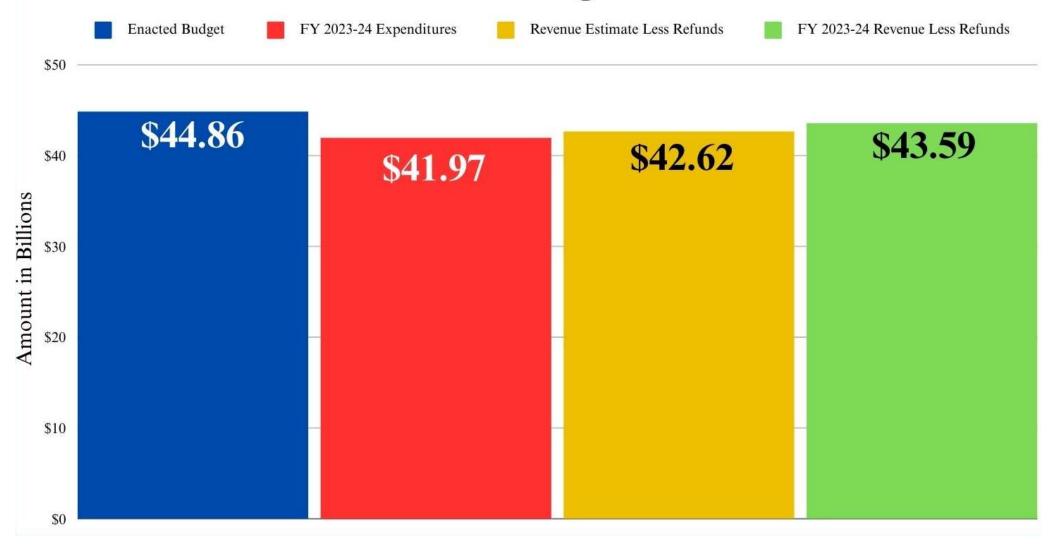

#### **General Fund Budget Overview**

#### Tax Growth & Tax Refund Growth

- **Tax Revenue** grew at only 0.2% when compared to the prior fiscal year.
  - One of the top areas of revenue growth was the Inheritance Tax.
- Non-Tax Revenue propped up the General Fund for Fiscal Year 23-24, but this is not sustainable moving forward.
  - Treasury Investments which grew 72% year-over-year are dependent upon surplus money to invest, which is rapidly evaporating.
- The FY 2023-24 **Tax Refund** reserve was initially set at \$1.495 billion, by the end of the fiscal year, this was increased to \$1.986 billion. As of June 30, 2024, \$1.879 billion was paid out.

### **Unsustainable Spending**

- The FY2024-25 General Fund budget spends a total of \$47.6 billion, which represents an increase in state appropriations by \$2.7 billion, or 6.0%, over the prior fiscal year.
- The Average Annual Growth Rate for General Fund spending from fiscal years 2018-19 to 2023-24 was 5.9%. The Average Annual Dollar Increase over that same time period was \$2.225 billion. (IFO 5-Year Economic and Budget Outlook, November 15, 2023)
- Since Governor Shapiro took office, total General Fund spending has increased \$4.64 billion, an average annual increase of 5.3%.

### **Budget Surplus Gone**

- Governor Shapiro inherited a General Fund surplus of more than \$8.0 billion upon taking office.
- With the enactment of the 2024-25 budget, the remaining surplus is estimated to be a little more than \$3 billion come June 30, 2025.
- With very modest revenue growth projected into the future, historical spending levels are unsustainable.
- The IFO is projecting a General Fund deficit of almost \$5 billion for fiscal year 2025-26. With a little more than \$3 billion of the surplus remaining, balancing the fiscal year 2025-26 budget will completely deplete the estimated surplus and require the use of more than \$1.5 billion from the Rainy Day Fund. (IFO Research Brief, July 2024)