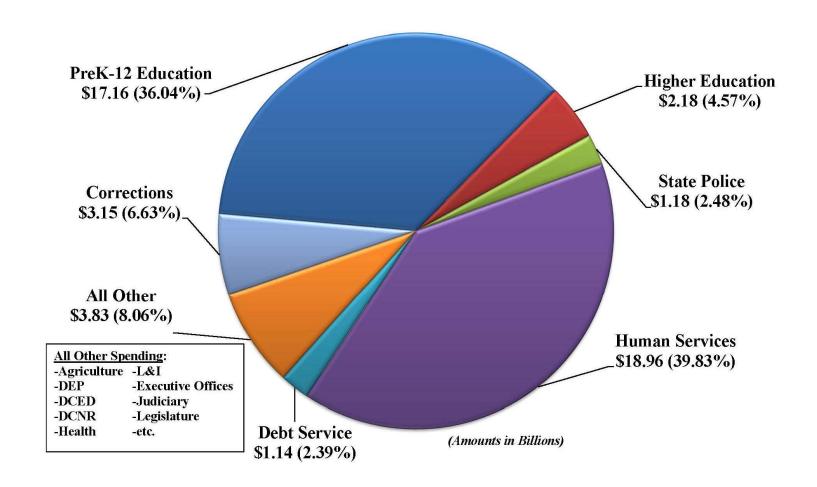

### **Budget Context (Education)**

#### **PreK-12 State Education Funding**

<sup>\*</sup>Includes Federal Stimulus Funds Source: House Republican Appropriations Committee - www.pabudget.com - PA Department of Education