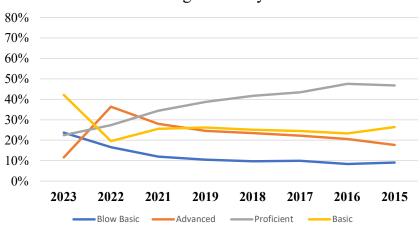

h         | \$33,322,952,702 | 1,690,400            | \$19,713            |
| 2021-2022  | 10th        | \$35,052,742,099 | 1,682,764            | \$20,830            |
| 2022-2023  | <b>11th</b> | \$35,854,074,819 | 1,681,953            | \$21,317            |
| 2023-2024* | 12th        | \$37,081,158,966 | 1,677,219            | \$22,109            |

3.42% Annualized expenditure change from 11-12 to 22-23.

-0.28% Annualized ADM change from 11-12 to 22-23.

\$233,021 Average total cost to educate a PA high school senior graduating in 2024.

\$100 per day per child

\$1,992 per day per classroom of 20 kids.

\$358,493 per classroom per year.

<sup>\*</sup>Estimated based on prior 12 years of change.

### **Budget Context (Education)**





#### Statewide Algebra I Keystone Exam Results



#### Statewide Literature Keystone Exam Results



# **Questions?**