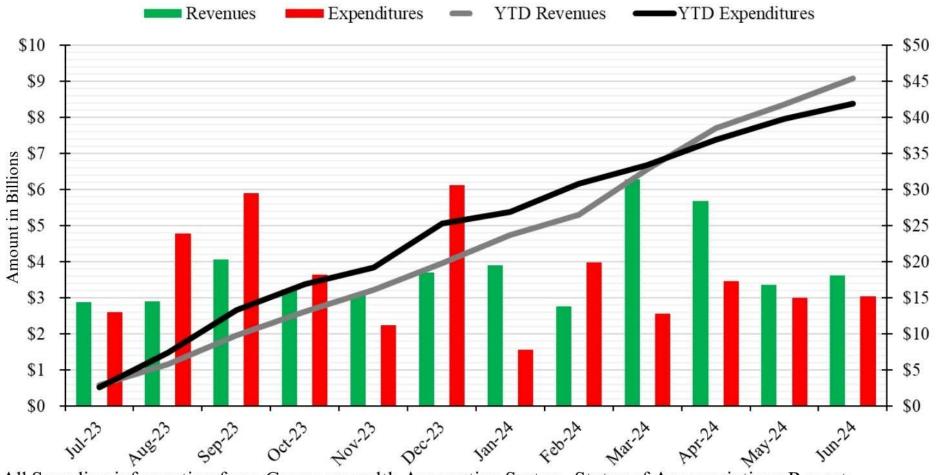

#### **Expenditures and Revenues**

All Spending information from Commonwealth Accounting System, Status of Appropriations Report.