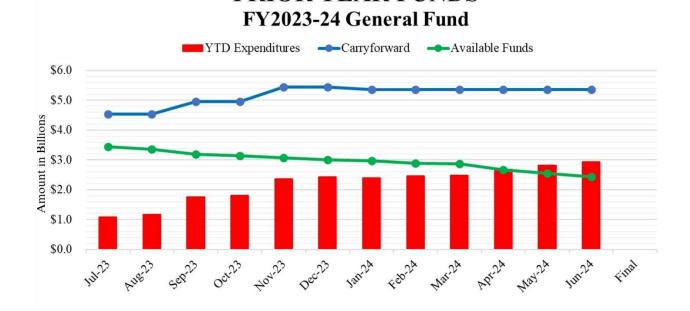

### "Unspent Funds"

- Each fiscal year, the Commonwealth has unspent or "unencumbered" funds left available for agencies to spend this money is NOT returned to the General Fund.
- FY 2024-25 uses a portion of leftover money for current year initiatives by the Governor.

  PRIOR YEAR FUNDS