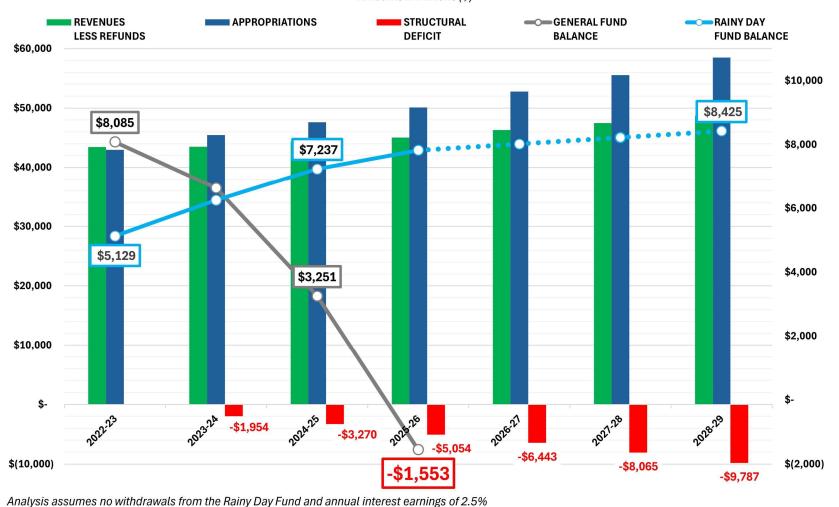

### **Budget Surplus Gone**

- Governor Shapiro inherited a General Fund surplus of more than \$8.0 billion upon taking office.
- With the enactment of the 2024-25 budget, the remaining surplus is estimated to be a little more than \$3 billion come June 30, 2025.
- With very modest revenue growth projected into the future, historical spending levels are unsustainable.
- The IFO is projecting a General Fund deficit of almost \$5 billion for fiscal year 2025-26. With a little more than \$3 billion of the surplus remaining, balancing the fiscal year 2025-26 budget will completely deplete the estimated surplus and require the use of more than \$1.5 billion from the Rainy Day Fund. (IFO Research Brief, July 2024)

#### THE ELEPHANT IN THE ROOM: HOW TO CLOSE FUTURE STATE BUDGETS

Following Enactment of FY 2024-25 Budget Amounts in Millions (\$)

### **FY 2025-26 Funding Options**

- Dip into the Rainy Day Fund (note Bradford opposition)
- Tax Increases
  - New taxes/Rate increases (note Jay Costa opposition)
  - Sin taxes new/expand
- Spending Cuts
- Budget Gimmicks