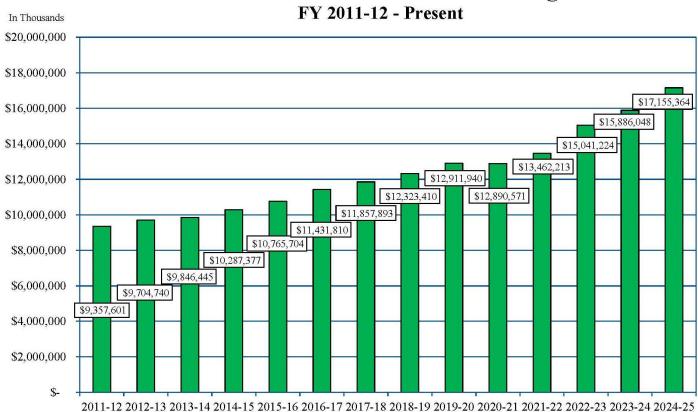

### **Budget Context (Education)**

#### **PreK-12 State Education Funding**

<sup>\*</sup>Includes Federal Stimulus Funds Source: House Republican Appropriations Committee - www.pabudget.com - PA Department of Education