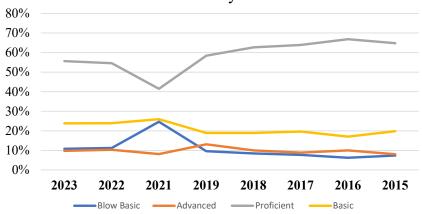

| \$19,713            |
| 2021-2022  | 10th        | \$35,052,742,099 | 1,682,764            | \$20,830            |
| 2022-2023  | <b>11th</b> | \$35,854,074,819 | 1,681,953            | \$21,317            |
| 2023-2024* | 12th        | \$37,081,158,966 | 1,677,219            | \$22,109            |

3.42% Annualized expenditure change from 11-12 to 22-23.

-0.28% Annualized ADM change from 11-12 to 22-23.

\$233,021 Average total cost to educate a PA high school senior graduating in 2024.

\$100 per day per child

\$1,992 per day per classroom of 20 kids.

\$358,493 per classroom per year.

<sup>\*</sup>Estimated based on prior 12 years of change.

### **Budget Context (Education)**





#### Statewide Algebra I Keystone Exam Results



#### Statewide Literature Keystone Exam Results



# **Questions?**